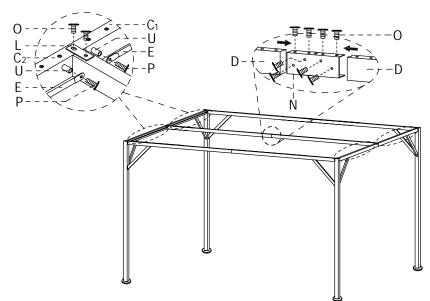

l   | U Spacer    |               |             |                   |
|           |               |             |               |             |                   |
|           | 8 PCS         | 8 PCS       |               |             |                   |

STEP 6:









**Note:** This gazebo is meant to be used for decorative and sunshade purposes only and is not meant to withstand all elements of the weather.

Please read drawings carefully before assembling

- 1) Do not cook underneath gazebo.
- 2) Do not ignite fireworks underneath gazebo.
- 3) This product is designed for leisure use only and is not a shelter against adverse weather conditions.
- 4) Please keep the parts list, it could be useful to reorder some parts for service if necessary.







STEP 1:



STEP 3:



STEP 4: