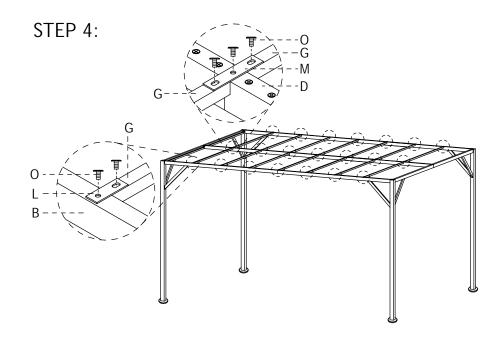

|             |                   |
|           | <b>U</b>      | (           |               |             |                   |
| P         | M6x35 bolt    | M6x16 bolt  | R             | Cover       | S Belt            |
|           | 8 PCS         | 16 PCS      | 1             | 2 PCS(SET)  | 6 PCS             |
|           |               | 6           |               |             |                   |
|           | [             |             |               |             |                   |
|           | Ground nail   | U Spacer    |               |             |                   |
|           |               |             |               |             |                   |
|           | 8 PCS         | 8 PCS       |               |             |                   |

STEP 6:









**Note:** This gazebo is meant to be used for decorative and sunshade purposes only and is not meant to withstand all elements of the weather.

Please read drawings carefully before assembling

- 1) Do not cook underneath gazebo.
- 2) Do not ignite fireworks underneath gazebo.
- 3) This product is designed for leisure use only and is not a shelter against adverse weather conditions.
- 4) Please keep the parts list, it could be useful to reorder some parts for service if necessary.







STEP 1:



STEP 3:



STEP 4: