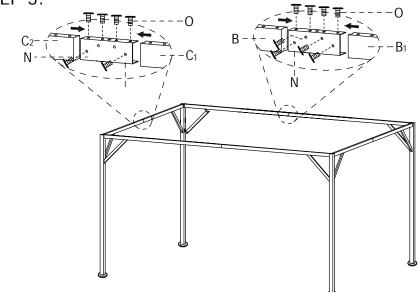

Ground nail   | U Spacer    |               |             |                   |
|           |               |             |               |             |                   |
|           | 8 PCS         | 8 PCS       |               |             |                   |

STEP 6:









**Note:** This gazebo is meant to be used for decorative and sunshade purposes only and is not meant to withstand all elements of the weather.

Please read drawings carefully before assembling

- 1) Do not cook underneath gazebo.
- 2) Do not ignite fireworks underneath gazebo.
- 3) This product is designed for leisure use only and is not a shelter against adverse weather conditions.
- 4) Please keep the parts list, it could be useful to reorder some parts for service if necessary.







STEP 1:



STEP 3:



STEP 4: