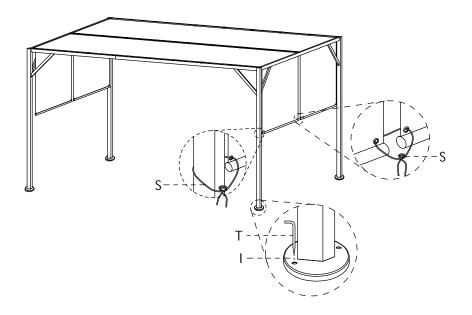

|             |                   |
|           | <b>U</b>      | (           |               |             |                   |
| P         | M6x35 bolt    | M6x16 bolt  | R             | Cover       | S Belt            |
|           | 8 PCS         | 16 PCS      | 1             | 2 PCS(SET)  | 6 PCS             |
|           |               | 6           |               |             |                   |
|           | [             |             |               |             |                   |
|           | Ground nail   | U Spacer    |               |             |                   |
|           |               |             |               |             |                   |
|           | 8 PCS         | 8 PCS       |               |             |                   |

STEP 6:









**Note:** This gazebo is meant to be used for decorative and sunshade purposes only and is not meant to withstand all elements of the weather.

Please read drawings carefully before assembling

- 1) Do not cook underneath gazebo.
- 2) Do not ignite fireworks underneath gazebo.
- 3) This product is designed for leisure use only and is not a shelter against adverse weather conditions.
- 4) Please keep the parts list, it could be useful to reorder some parts for service if necessary.







STEP 1:



STEP 3:



STEP 4: