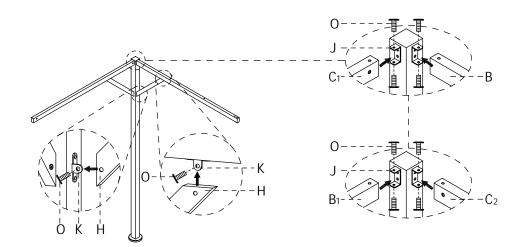

| Ground nail   | U Spacer    |               |             |                   |
|           |               |             |               |             |                   |
|           | 8 PCS         | 8 PCS       |               |             |                   |

STEP 6:









**Note:** This gazebo is meant to be used for decorative and sunshade purposes only and is not meant to withstand all elements of the weather.

Please read drawings carefully before assembling

- 1) Do not cook underneath gazebo.
- 2) Do not ignite fireworks underneath gazebo.
- 3) This product is designed for leisure use only and is not a shelter against adverse weather conditions.
- 4) Please keep the parts list, it could be useful to reorder some parts for service if necessary.







STEP 1:



STEP 3:



STEP 4: