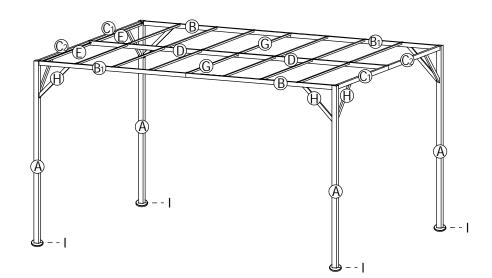

|
|           | Ground nail   | U Spacer    |               |             |                   |
|           |               |             |               |             |                   |
|           | 8 PCS         | 8 PCS       |               |             |                   |

STEP 6:









**Note:** This gazebo is meant to be used for decorative and sunshade purposes only and is not meant to withstand all elements of the weather.

Please read drawings carefully before assembling

- 1) Do not cook underneath gazebo.
- 2) Do not ignite fireworks underneath gazebo.
- 3) This product is designed for leisure use only and is not a shelter against adverse weather conditions.
- 4) Please keep the parts list, it could be useful to reorder some parts for service if necessary.







STEP 1:



STEP 3:



STEP 4: