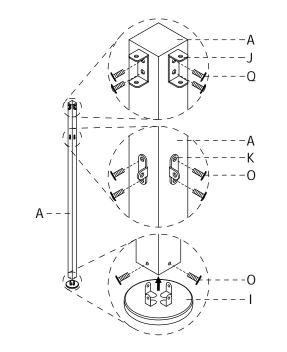

|
|           | Ground nail   | U Spacer    |               |             |                   |
|           |               |             |               |             |                   |
|           | 8 PCS         | 8 PCS       |               |             |                   |

STEP 6:









**Note:** This gazebo is meant to be used for decorative and sunshade purposes only and is not meant to withstand all elements of the weather.

Please read drawings carefully before assembling

- 1) Do not cook underneath gazebo.
- 2) Do not ignite fireworks underneath gazebo.
- 3) This product is designed for leisure use only and is not a shelter against adverse weather conditions.
- 4) Please keep the parts list, it could be useful to reorder some parts for service if necessary.







STEP 1:



STEP 3:



STEP 4: