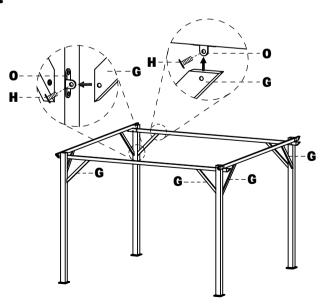

x16 bolt M6x60 bolt M6x35 bolt 64 PCS 10 PCS 32 PCS 8 PCS **(** Plastic plug **Ground nail** Cover Wrench 18 PCS 1 PC 1 PC 16 PCS **(0**) **(P**) Underpan **Connector** 16 PCS 4 PCS

## **STEP 7:**



STEP 8:

#### **STEP 5:**



### STEP 6:



**Note:** This gazebo is meant to be used for decorative and sunshade purposes only and is not meant to withstand all elements of the weather.

Please read drawings carefully before assembling

- 1) Do not cook underneath gazebo.
- 2) Do not ignite fireworks underneath gazebo.
- 3) This product is designed for leisure use only and is not a shelter against adverse weather conditions.
- 4) Please keep the parts list, it could be useful to reorder some parts for service if necessary.



STEP 1:



STEP 3:

A/B

D

C

D

C

B

A

B

STEP 2:



STEP 4: