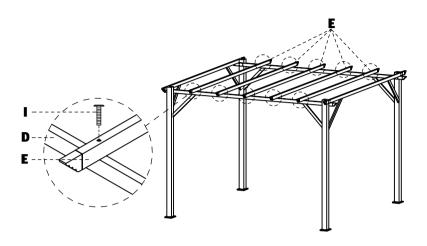

# **Assembling sheets for Gazebo**



#### (A) Standing pole B Standing pole 2 PCS 2 PCS <u>C</u> **D** Side pole Side pole 2 PCS 2 PC E F Side pole Fabric tube 5 PCS 2 PCS **G** Crossing rib $\bigcirc$ M6x16 bolt M6x60 bolt M6x35 bolt 64 PCS 10 PCS 32 PCS 8 PCS **(** Plastic plug **Ground nail** Cover Wrench 18 PCS 1 PC 1 PC 16 PCS **(0**) **(P**) Underpan **Connector** 16 PCS 4 PCS

## **STEP 7:**



STEP 8:

#### **STEP 5:**



### STEP 6:



**Note:** This gazebo is meant to be used for decorative and sunshade purposes only and is not meant to withstand all elements of the weather.

Please read drawings carefully before assembling

- 1) Do not cook underneath gazebo.
- 2) Do not ignite fireworks underneath gazebo.
- 3) This product is designed for leisure use only and is not a shelter against adverse weather conditions.
- 4) Please keep the parts list, it could be useful to reorder some parts for service if necessary.



STEP 1:



STEP 3:

A/B

D

C

D

C

B

A

B

STEP 2:



STEP 4: