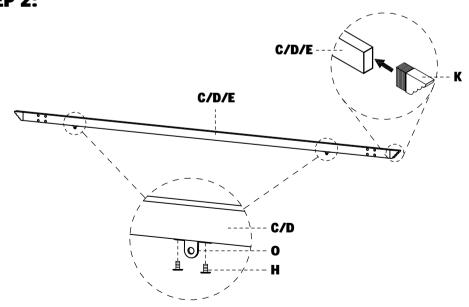

bigcirc$ M6x16 bolt M6x60 bolt M6x35 bolt 64 PCS 10 PCS 32 PCS 8 PCS **(** Plastic plug **Ground nail** Cover Wrench 18 PCS 1 PC 1 PC 16 PCS **(0**) **(P**) Underpan **Connector** 16 PCS 4 PCS

## **STEP 7:**



STEP 8:

#### **STEP 5:**



### STEP 6:



**Note:** This gazebo is meant to be used for decorative and sunshade purposes only and is not meant to withstand all elements of the weather.

Please read drawings carefully before assembling

- 1) Do not cook underneath gazebo.
- 2) Do not ignite fireworks underneath gazebo.
- 3) This product is designed for leisure use only and is not a shelter against adverse weather conditions.
- 4) Please keep the parts list, it could be useful to reorder some parts for service if necessary.



STEP 1:



STEP 3:

A/B

D

C

D

C

B

A

B

STEP 2:



STEP 4: