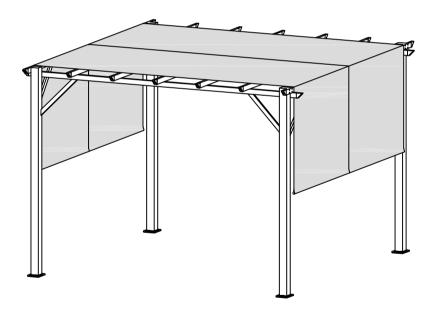

# **Assembling sheets for Gazebo**



#### (A) Standing pole B Standing pole 2 PCS 2 PCS <u>C</u> **D** Side pole Side pole 2 PCS 2 PC E F Side pole Fabric tube 5 PCS 2 PCS **G** Crossing rib $\bigcirc$ M6x16 bolt M6x60 bolt M6x35 bolt 64 PCS 10 PCS 32 PCS 8 PCS **(** Plastic plug **Ground nail** Cover Wrench 18 PCS 1 PC 1 PC 16 PCS **(0**) **(P**) Underpan **Connector** 16 PCS 4 PCS

## **STEP 7:**



STEP 8:

#### **STEP 5:**



### STEP 6:



**Note:** This gazebo is meant to be used for decorative and sunshade purposes only and is not meant to withstand all elements of the weather.

Please read drawings carefully before assembling

- 1) Do not cook underneath gazebo.
- 2) Do not ignite fireworks underneath gazebo.
- 3) This product is designed for leisure use only and is not a shelter against adverse weather conditions.