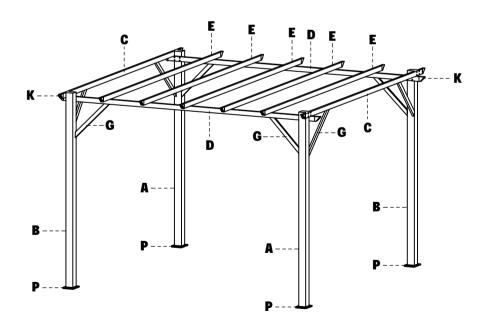

#### (A) Standing pole B Standing pole 2 PCS 2 PCS <u>C</u> **D** Side pole Side pole 2 PCS 2 PC E F Side pole Fabric tube 5 PCS 2 PCS **G** Crossing rib $\bigcirc$ M6x16 bolt M6x60 bolt M6x35 bolt 64 PCS 10 PCS 32 PCS 8 PCS **(** Plastic plug **Ground nail** Cover Wrench 18 PCS 1 PC 1 PC 16 PCS **(0**) **(P**) Underpan **Connector** 16 PCS 4 PCS