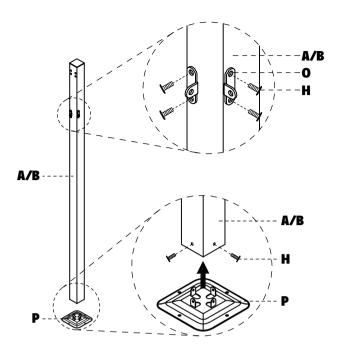

Fabric tube 5 PCS 2 PCS **G** Crossing rib $\bigcirc$ M6x16 bolt M6x60 bolt M6x35 bolt 64 PCS 10 PCS 32 PCS 8 PCS **(** Plastic plug **Ground nail** Cover Wrench 18 PCS 1 PC 1 PC 16 PCS **(0**) **(P**) Underpan **Connector** 16 PCS 4 PCS

## **STEP 7:**



STEP 8:

#### **STEP 5:**



### STEP 6:



**Note:** This gazebo is meant to be used for decorative and sunshade purposes only and is not meant to withstand all elements of the weather.

Please read drawings carefully before assembling

- 1) Do not cook underneath gazebo.
- 2) Do not ignite fireworks underneath gazebo.
- 3) This product is designed for leisure use only and is not a shelter against adverse weather conditions.
- 4) Please keep the parts list, it could be useful to reorder some parts for service if necessary.



STEP 1:



STEP 3:

A/B

D

C

D

C

B

A

B

STEP 2:



STEP 4: