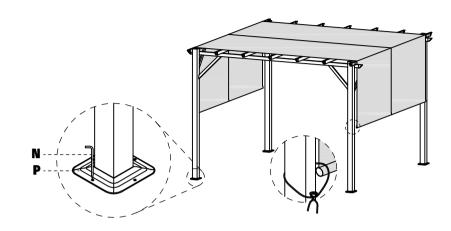

# **Assembling sheets for Gazebo**



#### (A) Standing pole B Standing pole 2 PCS 2 PCS <u>C</u> **D** Side pole Side pole 2 PCS 2 PC E F Side pole Fabric tube 5 PCS 2 PCS **G** Crossing rib $\bigcirc$ M6x16 bolt M6x60 bolt M6x35 bolt 64 PCS 10 PCS 32 PCS 8 PCS **(** Plastic plug **Ground nail** Cover Wrench 18 PCS 1 PC 1 PC 16 PCS **(0**) **(P**) Underpan **Connector** 16 PCS 4 PCS

## **STEP 7:**



STEP 8:

#### **STEP 5:**



### STEP 6:



**Note:** This gazebo is meant to be used for decorative and sunshade purposes only and is not meant to withstand all elements of the weather.

Please read drawings carefully before assembling

- 1) Do not cook underneath gazebo.
- 2) Do not ignite fireworks underneath gazebo.
- 3) This product is designed for leisure use only and is not a shelter against adverse weather conditions.
- 4) Please keep the parts list, it could be useful to reorder some parts for service if necessary.



STEP 1:



STEP 3:

A/B

D

C

D

C

B

A

B

STEP 2:



STEP 4: